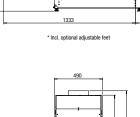

#### Exterior dimensions WxHxD in mm

1745 x 886 x 490

## Fire display WxHxD in mm

1292 x 390