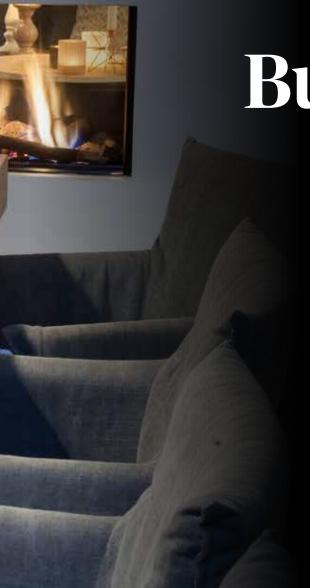

Built-in

Faber built-in gas fires are a statement in themselves. First and foremost because of a fabulously burning fire and the most beautiful finish with life-like decorative logs or modern pebbles. In addition because of the top-quality choice of materials that guarantee years of safe and problem-free enjoyment. Particularly when you operate the fire remotely with a control unit or from your own smartphone.

Faber gas fires are available in a surprising number of versions, dimensions and finishes so you can choose what is best suited to your taste and interior decoration. The Faber specialist is there for you throughout the entire process!