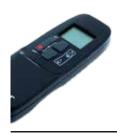

our taste and interior decoration. The Faber specialist is there for you throughout the entire process!

Did you find your favourite Faber fire? It will be built, set and tested by Faber, specifically for you, before we deliver it to the Faber specialist who will install it in your home.

# **Premium** | Aspect ST XL



#### **DECORATION OPTIONS**





More product information?



Ø130/200

Flue material 130/200



## **Specifications**

#### Exterior dimensions WxHxD in mm

1745 x 886 x 490

## Fire display WxHxD in mm

1292 x 390

## System

Step Burner

#### Decoration

Log set or White Pebble

## Back walls

Back wall smooth steel

### Remote

GV60

#### Power

10,9 kW

## Operating system

Mertik

#### **Energy label**

В

Options (at a surcharge) ITC App



Min. 230 \*Max. 510 1714